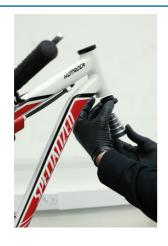

## LTR Headset Cup/BB Cup Press Tool

Allows for the quick and easy installation of headset cups and press fit bottom brackets without risking damage to the frame. The stepped cup guides ensure the cups are correctly supported and sitting straight when being pressed into the frame. The handles have a cushioned grip and the fine thread allows for precise adjustment when applying the force necessary to press the cups into the frame. It also features a quick release system so that it does not have to be fully unwound to be removed from the frame.

## **Additional Information**

- For the installation of headset cups and press fit bottom brackets.
- Fits most standard 1", 1 1/8", 1 1/4" and 1 1/2" headset cups.
- · Helps to prevent misalignment when pressing headset races.
- For use with a 14mm spanner, please see Laser Part No. 1558.
- IMPORTANT: ensure the threaded bar is well lubricated with molybdenum disulphide grease before use.