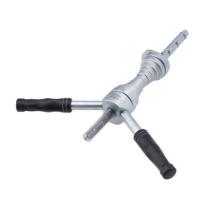

## LTR Headset Cup/BB Cup Press Tool

Allows for the quick and easy installation of headset cups and press fit bottom brackets without risking damage to the frame. The stepped cup guides ensure the cups are correctly supported and sitting straight when being pressed into the frame. The handles have a cushioned grip and the fine thread allows for precise adjustment when applying the force necessary to press the cups into the frame. It also features a quick release system so that it does not have to be fully unwound to be removed from the frame.

## **Additional Information**

- For the installation of headset cups and press fit bottom brackets.
- Fits most standard 1", 1 1/8", 1 1/4" and 1 1/2" headset cups.
- · Helps to prevent misalignment when pressing headset races.
- For use with a 14mm spanner, please see Laser Part No. 1558.
- IMPORTANT: ensure the threaded bar is well lubricated with molybdenum disulphide grease before use.