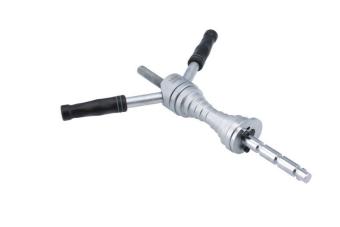

## LTR Headset Cup/BB Cup Press Tool

Allows for the quick and easy installation of headset cups and press fit bottom brackets without risking damage to the frame. The stepped cup guides ensure the cups are correctly supported and sitting straight when being pressed into the frame. The handles have a cushioned grip and the fine thread allows for precise adjustment when applying the force necessary to press the cups into the frame. It also features a quick release system so that it does not have to be fully unwound to be removed from the frame.

## **Additional Information**

- For the installation of headset cups and press fit bottom brackets.
- Fits most standard 1", 1 1/8", 1 1/4" and 1 1/2" headset cups.
- · Helps to prevent misalignment when pressing headset races.
- For use with a 14mm spanner, please see Laser Part No. 1558.
- IMPORTANT: ensure the threaded bar is well lubricated with molybdenum disulphide grease before use.