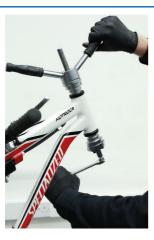

## LTR Headset Cup/BB Cup Press Tool

Allows for the quick and easy installation of headset cups and press fit bottom brackets without risking damage to the frame. The stepped cup guides ensure the cups are correctly supported and sitting straight when being pressed into the frame. The handles have a cushioned grip and the fine thread allows for precise adjustment when applying the force necessary to press the cups into the frame. It also features a quick release system so that it does not have to be fully unwound to be removed from the frame.

## **Additional Information**

- For the installation of headset cups and press fit bottom brackets.
- Fits most standard 1", 1 1/8", 1 1/4" and 1 1/2" headset cups.
- · Helps to prevent misalignment when pressing headset races.
- For use with a 14mm spanner, please see Laser Part No. 1558.
- IMPORTANT: ensure the threaded bar is well lubricated with molybdenum disulphide grease before use.